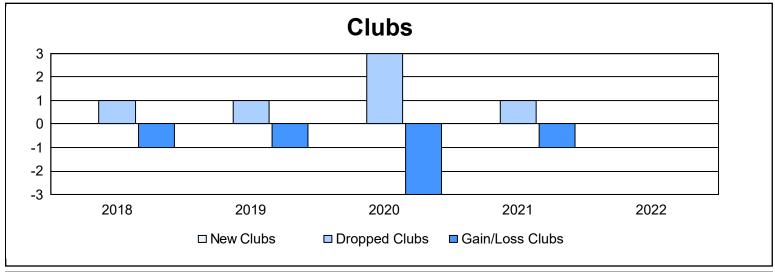

District 27 B1 As of June 2022 Cumulative

| Year      | New<br>Clubs | Dropped<br>Clubs | Gain/<br>Loss<br>Clubs | New<br>Members | Charter<br>Members | Reinstate<br>Members | Transfer<br>Members | Total<br>Member<br>Added | Total<br>Members<br>Dropped | Gain/<br>Loss<br>Members |
|-----------|--------------|------------------|------------------------|----------------|--------------------|----------------------|---------------------|--------------------------|-----------------------------|--------------------------|
| 2017-2018 | 0            | 1                | -1                     | 141            | 0                  | 8                    | 6                   | 155                      | 197                         | -42                      |
| 2018-2019 | 0            | 1                | -1                     | 132            | 1                  | 7                    | 11                  | 151                      | 177                         | -26                      |
| 2019-2020 | 0            | 3                | -3                     | 104            | 2                  | 12                   | 8                   | 126                      | 217                         | -91                      |
| 2020-2021 | 0            | 1                | -1                     | 139            | 1                  | 4                    | 15                  | 159                      | 169                         | -10                      |
| 2021-2022 | 0            | 0                | 0                      | 133            | 1                  | 10                   | 7                   | 151                      | 147                         | 4                        |
| Average   | 0            | 1                | -1                     | 130            | 1                  | 8                    | 9                   | 148                      | 181                         | -33                      |